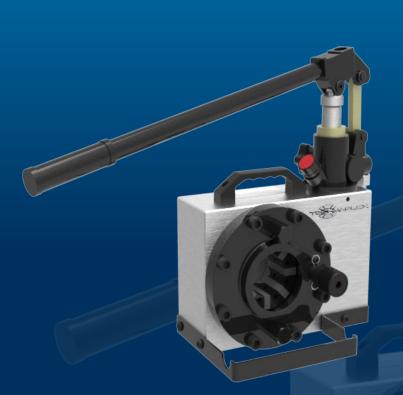

# H CRIMP 80

#### FIELD SERVICE & MOBILE WORKSHOP HAND PUMP, PORTABLE

### **KEY FEATURES**

- Compact
- Lightweight
- Easy to use
- Balanced design
- Dual stage pump

## **TECHNICAL SPECIFICATIONS**

| CAPACITY*                  | DIM   |
|----------------------------|-------|
| 2wb: 1" max.               | 330 > |
| 4ws: ½" max.               | (13 X |
| CRIMP RANGE                | PAC   |
| 4 - 43 mm (0.157 - 1.693") | 800 × |
| CRIMP FORCE                | (31 X |
| 8o t                       | NET   |
| OPENING WITH DIES          | 28 kg |
| +20 mm (+0.787")           | GRC   |
| COMPLETE OPENING           | 41 kg |
| 59 mm (2.323")             | TECH  |
| MASTER DIE LENGTH          | Hand  |
| 56 mm (2.205")             | (dou  |
| STANDARD DIES              |       |
| 15, 18, 21, 24, 27, 30, 39 |       |

| DIMENSIONS                            |
|---------------------------------------|
| 330 x 250 x 400 mm                    |
| (13 × 10 × 16")                       |
| PACKAGING                             |
| 800 x 600 x 830 mm                    |
| (31 x 24 x 33")                       |
| NET WEIGHT                            |
| 28 kg (62 lb)                         |
| GROSS WEIGHT                          |
| 41 kg (90 lb)                         |
| TECHNICAL FEATURES                    |
| Hand pump: 5000 psi<br>(double speed) |